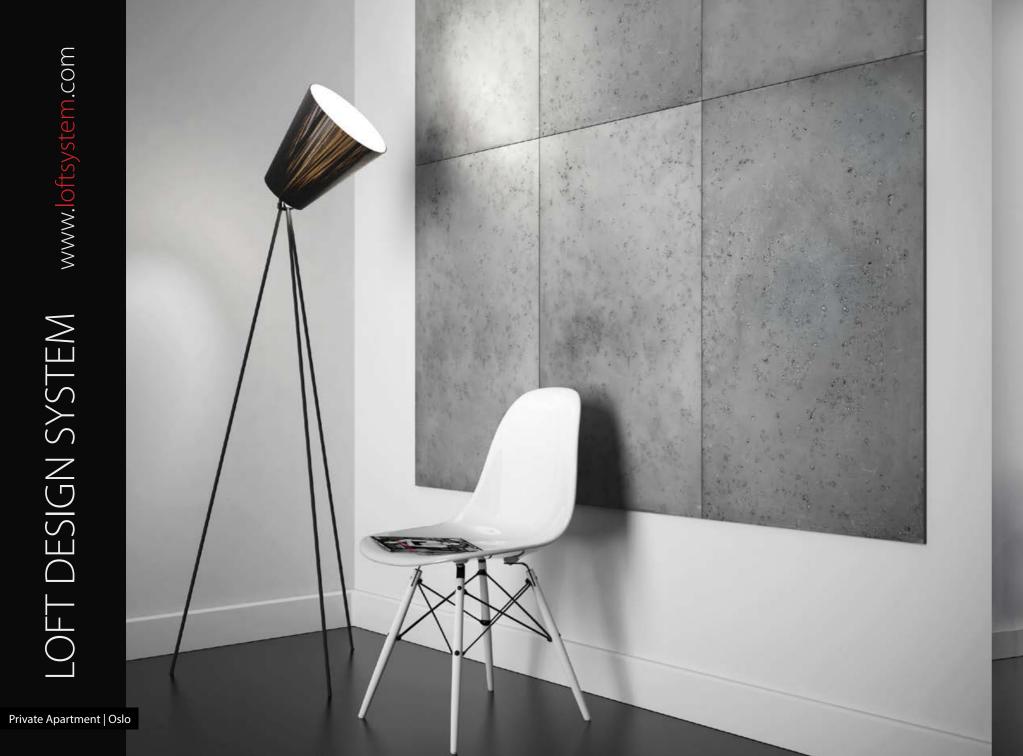

#### Loft Concrete for your project

Loft Concrete Collection, easy to cut and install, offer simple solutions to create a contemporary ambiance with an authentic concrete look.

Mineral composite panels are just like real concrete that can be perfectly fitted together to form the modern structure on the wall.

#### About our product Loft Concrete

Modern Decorative concrete tiles have always been associated with massive weight and complicated system of installation, they show us now a new, fresh look as Loft Design System panels perfectly imaging the structure of concrete. Loft Concrete decorative panels can be characterized by unique design which brings a lot of character to interiors and, such valuable these days, simplicity and rawness as well as sophisticated elegance which is perfect for every interior, no matter what style is leading.

#### Unique Real Concrete Structure

One of the easiest ways to achieve an industrial look at home is to use industrial materials. Concrete is an obvious choice and in recent months we have witnessed a huge rise in the use of concrete in interior design.