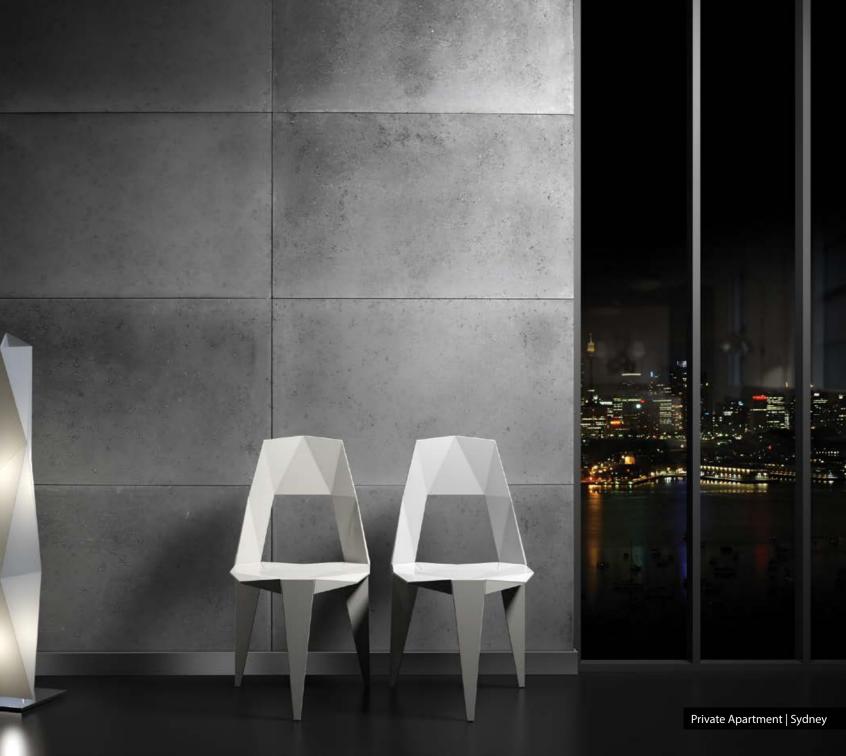

#### About our product Loft Concrete

Modern Decorative concrete tiles have always been associated with massive weight and complicated system of installation, they show us now a new, fresh look as Loft Design System panels perfectly imaging the structure of concrete. Loft Concrete decorative panels can be characterized by unique design which brings a lot of character to interiors and, such valuable these days, simplicity and rawness as well as sophisticated elegance which is perfect for every interior, no matter what style is leading.

#### Unique Real Concrete Structure

One of the easiest ways to achieve an industrial look at home is to use industrial materials. Concrete is an obvious choice and in recent months we have witnessed a huge rise in the use of concrete in interior design.