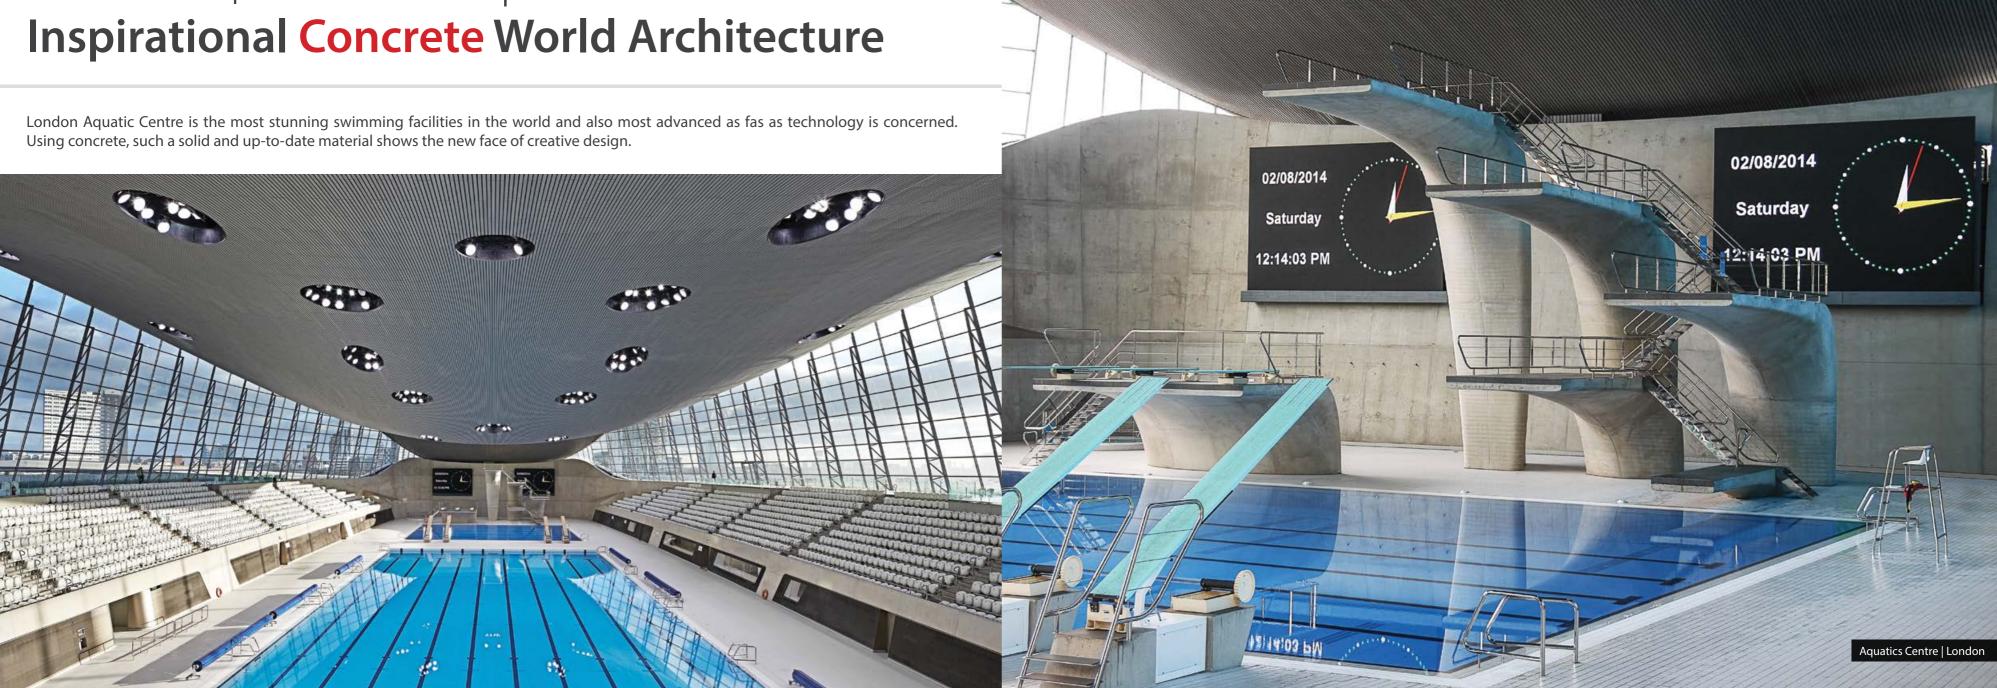

temporary ambiance with an authentic concrete look.

Mineral composite panels are just like real concrete that can be perfectly fitted together to form the modern structure on the wall.

Trendy look, simple form and natural beauty-Loft Concrete has it all.

Alessandra Accordi Rossi

### grande hotel

=

reception

-

La Mount Grande Hotel | Paris

#### Roca London Gallery | Zaha Hadid Architects Inspirational Concrete World Architecture

Roca London Gallery designed as multi-purpose environment presents modern architecture at its best form. We were inspired by concrete and gypsum tiles that create this amazing place and we would like to offer our customers the same inspiration in the form of Loft Concrete panels.



Roca Gallery | London

## London Aquatics Centre | Zaha Hadid Architects



#### LOFT DESIGN SYSTEM | Concrete Plain Technical specification Advantages & available dimensions

| 60x100 cm* | 60x60 cm* | 40x60 cm*                                                |
|------------|-----------|----------------------------------------------------------|
|            |           | * dimensions tolerance 1 cm, in ordered part up to 1 mm. |

- No special installation system required
- Drywall compatible
- Easy to cut to proper dimensions

Martin's Luxury Apartments | New York

#### LOFT DESIGN SYSTEM | Concrete Hollow Technical specification Advantages & available dimensions

| 0 | 0          | 0 0 | 0 | 0         | 0 0 |   |                             |           |                       |
|---|------------|-----|---|-----------|-----|---|-----------------------------|---