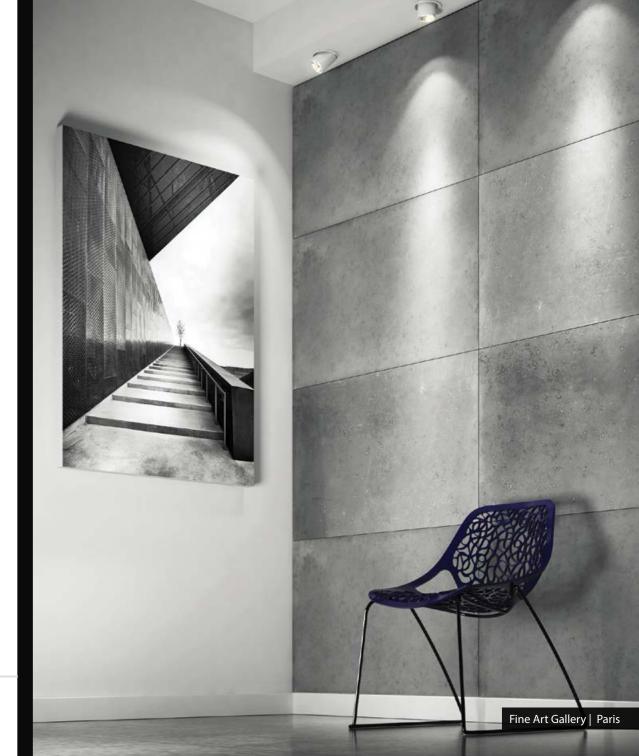

#### Loft Concrete for your project

Loft Concrete Collection, easy to cut and install, offer simple solutions to create a contemporary ambiance with an authentic concrete look.

Mineral composite panels are just like real concrete that can be perfectly fitted together to form the modern structure on the wall.

#### About our product Loft Concrete

Modern Decorative concrete tiles have always been associated with massive weight and complicated system of installation, they show us now a new, fresh look as Loft Design System panels perfectly imaging the structure of concrete. Loft Concrete decorative panels can be characterized by unique design which brings a lot of character to interiors and, such valuable these days, simplicity and rawness as well as sophisticated elegance which is perfect for every interior, no matter what style is leading.

#### Unique Real Concrete Structure

One of the easiest ways to achieve an industrial look at home is to use industrial materials. Concrete is an obvious choice and in recent months we have witnessed a huge rise in the use of concrete in interior design.