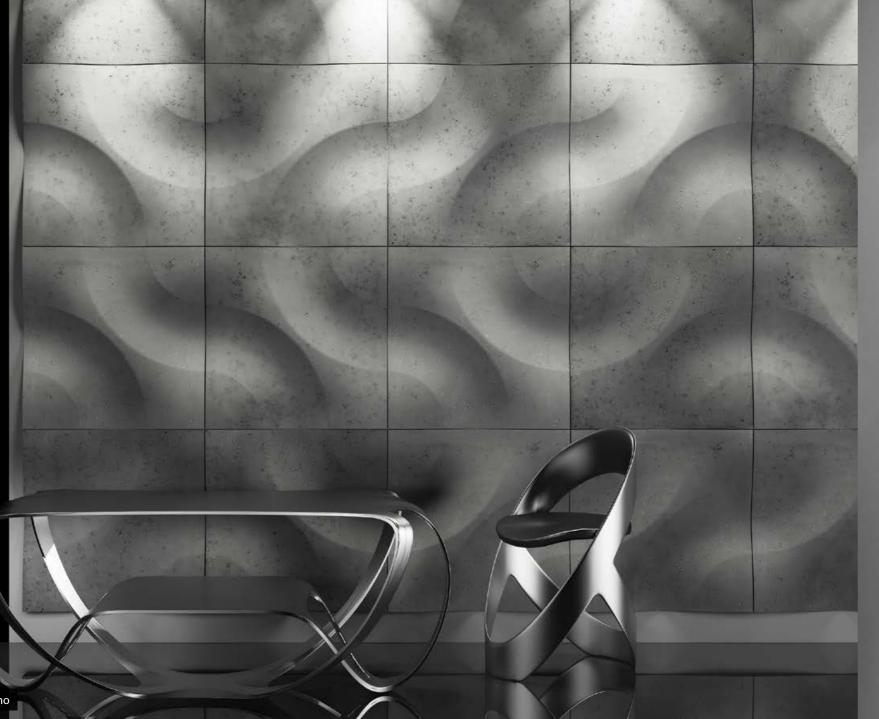

ess steel decorative element\*





#### Create clean Minimalistic Design!

decorative steel beautifully match the panels, and satin steel is great for all three versions of Loft Concrete tiles. lightness of panels and possibility The to adjust them to required dimensions make installation fast and easy, even on drywalls.



LOFT | Lots of Fantastic Tiles



#### Unique Real Concrete Structure

One of the easiest ways to achieve an industrial look at home is to use industrial materials. Concrete is an obvious choice and in recent months we have witnessed a huge rise in the use of concrete in interior design.

Many designers are now using concrete in unexpected and unusual ways and it would seem that there is nothing that can't be made using this versatile material.



# CURVES | MODEL 01



Design Showroom | Milano



# Corbusier

ρ

Le Corbusier was an architect in the true sense of the word

#### "It seems to be really possible to consider concrete as a reconstructed stone, worthy of being exposed in its natural state"

Le Corbusier - Architect & designer, and one of the pioneers of what is now called modern architecture.

#### visit our website www.loftconcrete.com

find us on facebook



facebook.com/loftsystemcom

#### LOFT DESIGN SYSTEM visit our website www.loftsystem.com for more inspiration CONCRETE PANELS



| LOFT DESIGN SYSTEM |                             |  |  |  |  |  |  |  |
|--------------------|-----------------------------|--|--|--|--|--|--|--|
| www.loftsystem.com |                             |  |  |  |  |  |  |  |
|                    | -