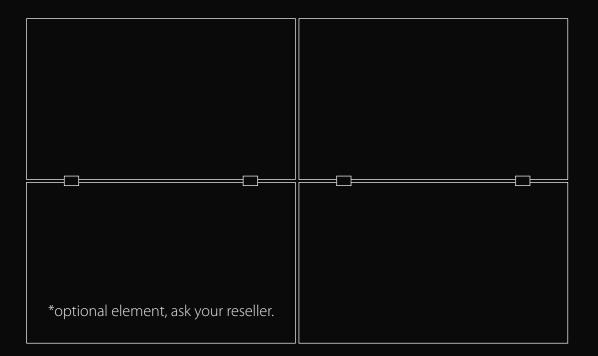

#### Stainless steel decorative element\*

#### Create clean Minimalistic Design!

decorative steel beautifully match the panels, and satin steel is great for all three versions of Loft Concrete tiles. lightness of panels and possibility The to adjust them to required dimensions make installation fast and easy, even on drywalls.

No special installation system required

Drywall compatible

Easy to cut to proper dimensions

optional decorative element, ask your reseller.