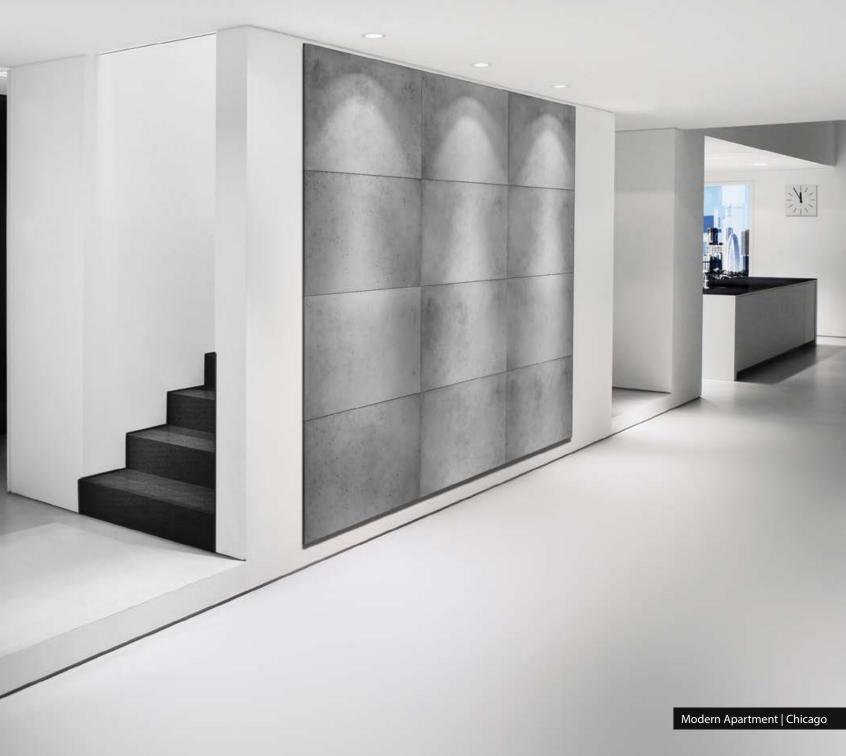

\*





#### Create clean Minimalistic Design!

decorative steel beautifully match the panels, and satin steel is great for all three versions of Loft Concrete tiles. lightness of panels and possibility The to adjust them to required dimensions make installation fast and easy, even on drywalls.



LOFT | Lots of Fantastic Tiles



#### Unique Real Concrete Structure

One of the easiest ways to achieve an industrial look at home is to use industrial materials. Concrete is an obvious choice and in recent months we have witnessed a huge rise in the use of concrete in interior design.

Many designers are now using concrete in unexpected and unusual ways and it would seem that there is nothing that can't be made using this versatile material.



# CURVES | MODEL 01



Design Showroom | Milano



# Corbusier

ρ

Le Corbusier was an architect in the true sense of the word

#### "It seems to be really possible to consider concrete as a reconstructed stone, worthy of being exposed in its natural state"

Le Corbusier - Architect & designer, and one of the pioneers of what is now called modern architecture.

#### visit our website www.loftconcrete.com

find us on facebook



facebook.com/loftsystemcom

#### LOFT DESIGN SYSTEM visit our website www.loftsystem.com for more inspiration CONCRETE PANELS



| LOFT DESIGN SYSTEM |                             |  |  |  |  |  |  |  |
|--------------------|-----------------------------|--|--|--|--|--|--|--|
| www.loftsystem.com |                             |  |  |  |  |  |  |  |
|                    | -                           |  |  |  |  |