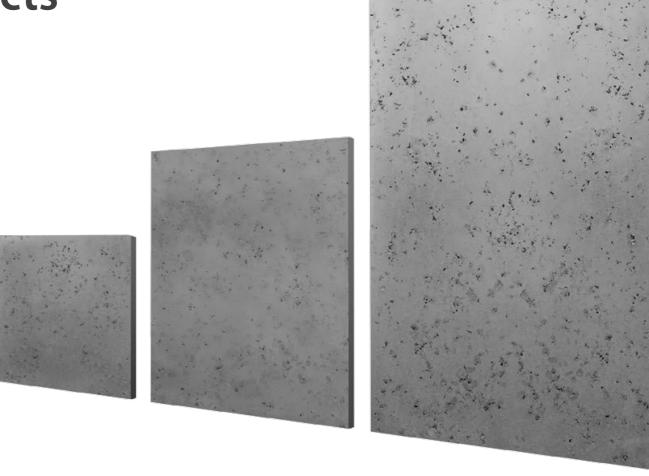

#### LOFT DESIGN SYSTEM | Concrete Plain Technical specification Advantages & available dimensions

| 60x100 cm* | 60x60 cm* | 40x60 cm*                                                |
|------------|-----------|----------------------------------------------------------|
|            |           | * dimensions tolerance 1 cm, in ordered part up to 1 mm. |