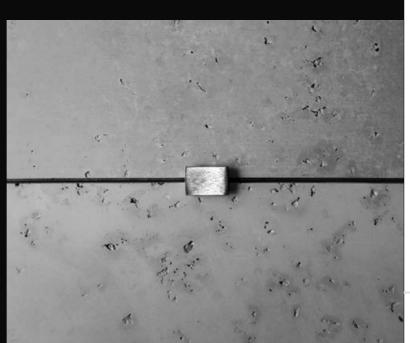

#### Stainless steel decorative element\*

#### Create clean Minimalistic Design!

decorative steel beautifully match the panels, and satin steel is great for all three versions of Loft Concrete tiles. lightness of panels and possibility The to adjust them to required dimensions make installation fast and easy, even on drywalls.